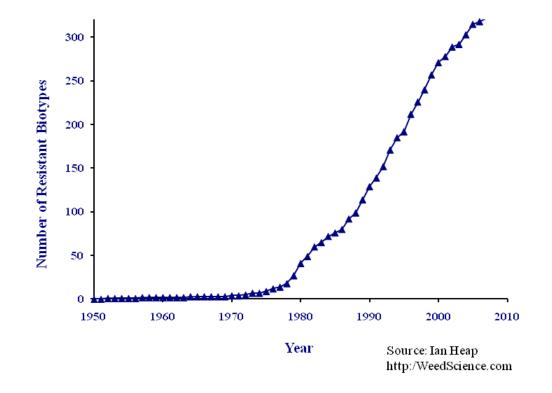

#### Herbicide-resistance is not a new phenomenon! *Its been happening since 1968!*

Source: International Survey of Herbicide Resistant Weeds (http://www.weedscience.org/In.asp)