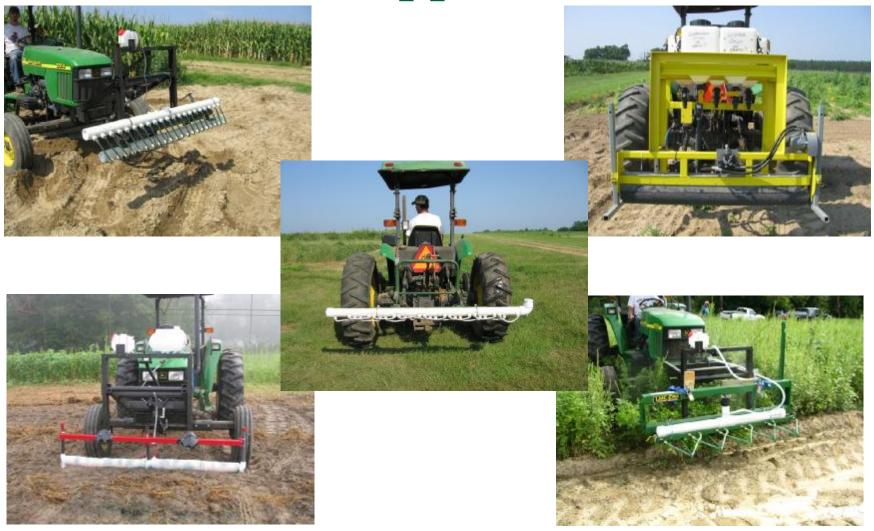

|                           | 3     |
| RR-<br>soybean     | Boundary       | Glyphosate +<br>FirstRate      |                           | 4     |
| LL-<br>soybean     | Dual<br>Magnum | Ignite +<br>Reflex             |                           | 3     |

#### **Tank Mixtures/Pre-Mixtures**







- n For herbicide mixtures to be the most effective in delaying the evolution of herbicide resistance they must have (ideally) .....
  - q Different sites of action
  - q Similar efficacy and persistence
  - qDifferent propensities for<br/>selecting for resistance
    - n ALS/ACCase high
    - n Auxins/GS low

### **Residual Herbicides**

Dual Magnum @ 1 pt/A (16 DAT)

- n Key to future survival
- Should be used on every acre!!!
- n 1 may not be enough!



### **Non-Selective Applicators**



# **Hand-Weeding**





### **Post-Harvest Pigweed Problems**





- Decreasing daylight hastens
  flower and seed production
  - q Flowering (3-4 weeks)
  - q Seed production (2-3 weeks)
  - q Some germination at 41°F (8%)
- n Control Options
  - q *Mowing*
  - <sub>9</sub> Tillage
  - q Herbicides
    - n Gramoxone + 2,4-D or dicamba
    - n Residuals i.e. Dual Magnum?
- When can we stop worrying about seed production?

Keeley et al. 1987. Weed Science 35:199-204 Steckel et al., 2004. Weed Science 52:217-221

#### **PPO Herbicides**





- Resistance has already been reported in other areas!!!
- Amaranthus quitensis – 2005 (Bolivia)
- Common waterhemp
  - 2001 (Kansas)
  - 2002 (Illinois)
  - 2005 (Missouri)
  - 2009 (Iowa)
- Common ragweed
  - 2005 (Delaware)
  - 2006 (Ohio)
- <u>Wild